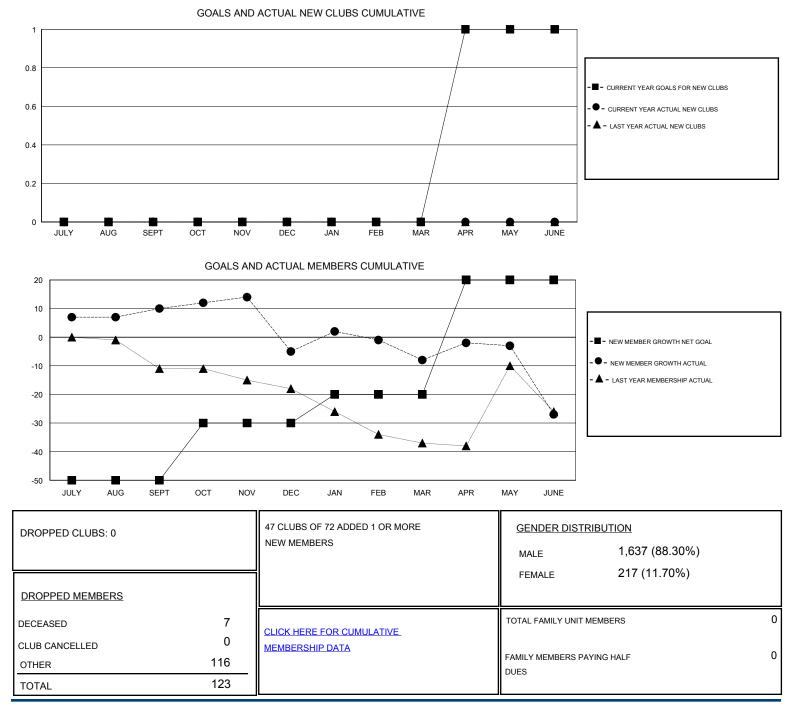

## LOCATION NETHERLANDS

GMT CA

| Clubs                 |               |           |               | Members               |                                                                |                                                              |                                                    |
|-----------------------|---------------|-----------|---------------|-----------------------|----------------------------------------------------------------|--------------------------------------------------------------|----------------------------------------------------|
| RESULTS FOR 2016-2017 |               |           |               | RESULTS FOR 2016-2017 |                                                                |                                                              |                                                    |
| QUARTER               | NEW CLUB GOAL | NEW CLUBS | DROPPED CLUBS | QUARTER               | NEW MEMBER GROWTH<br>NET GOAL (not reinstated<br>or transfers) | NEW MEMBER<br>GROWTH ACTUAL (not<br>reinstated or transfers) | DROPPED<br>MEMBERS ACTUAL<br>(including transfers) |
| JULY/AUG/SEPT         | 0             | 0         | 0             | JULY/AUG/SEPT         | -50                                                            | 23                                                           | 13                                                 |
| OCT/NOV/DEC           | 0             | 0         | 0             | OCT/NOV/DEC           | 20                                                             | 10                                                           | 25                                                 |
| JAN/FEB/MAR           | 0             | 0         | 0             | JAN/FEB/MAR           | 10                                                             | 18                                                           | 21                                                 |
| APR/MAY/JUNE          | 1             | 0         | 0             | APR/MAY/JUNE          | 40                                                             | 45                                                           | 64                                                 |